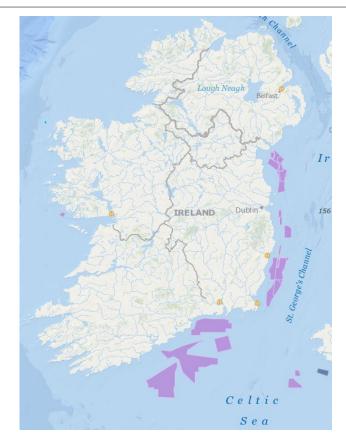

### Planned Developments in Ireland

#### **Simply Blue Energy**

- Emerald
- Ilen

#### **DP Energy**

- Inis Ealga
- Clarus

#### **SSE Renewables**

• Celtic Sea